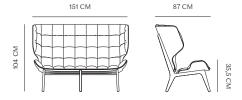

#### **DIMENSIONS**

Width: 151 cm Depth: 87 cm Height: 104 cm Seat Height: 35,5 cm