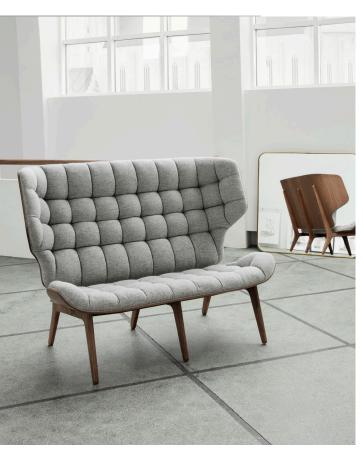

# **MAMMOTH SOFA**

by Rune Krøjgaard & Knut Bendik Humlevik

#### The Mammoth now fits two

Just like the original, the Mammoth Sofa balances style and comfort perfectly. The welcoming wings envelop you in seclusion and serenity, making the Mammoth Sofa perfect for public spaces, hotel lobbies and offices.

#### **DIMENSIONS**

Width: 151 cm Depth: 87 cm Height: 104 cm Seat Height: 35,5 cm