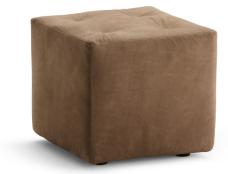

BENCH AND POUF design Rodolfo Dordoni 2015 The bench Iko, a smart comfortable piece of furniture, is the perfect accessory to position at the foot of the bed. The soft seat can be raised revealing a spacious storage compartment for bed-linen sets, pillows and other items. The compact dimensions mean that the pouf Iko is a useful piece of furniture that can be used in the bedroom and in every other room throughout the house.

Bench and pouf have removable covers in fabric, leather or Ecopelle Dollaro.

**OUTER SIZES** 

| +                                      |  |
|----------------------------------------|--|
| ++++++++++++++++++++++++++++++++++++++ |  |
| 55*                                    |  |