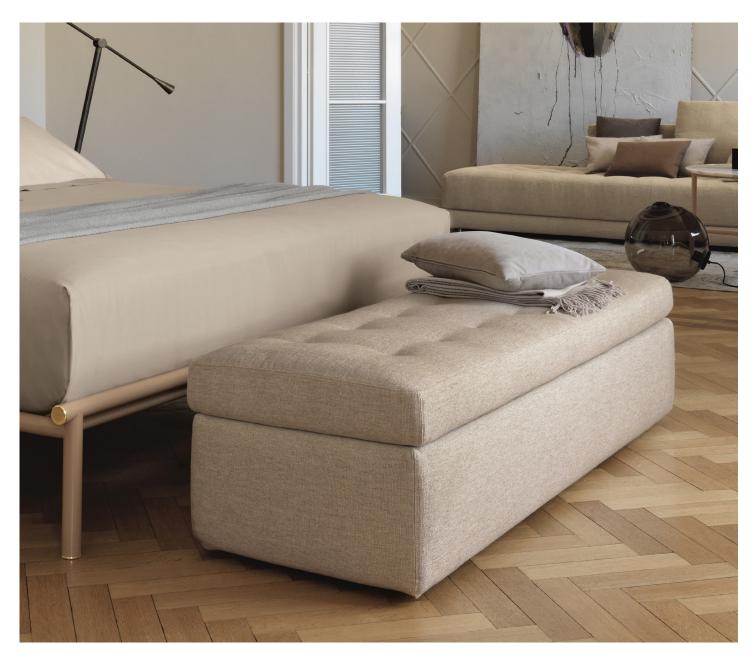

BENCH AND POUF design Rodolfo Dordoni 2015 The bench Iko, a smart comfortable piece of furniture, is the perfect accessory to position at the foot of the bed. The soft seat can be raised revealing a spacious storage compartment for bed-linen sets, pillows and other items. The compact dimensions mean that the pouf Iko is a useful piece of furniture that can be used in the bedroom and in every other room throughout the house.

Bench and pouf have removable covers in fabric, leather or Ecopelle Dollaro.

**OUTER SIZES** 

| +                                      |  |
|----------------------------------------|--|
| ++++++++++++++++++++++++++++++++++++++ |  |
| 55*                                    |  |