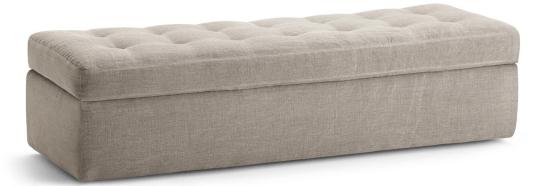

BENCH AND POUF design Rodolfo Dordoni 2015 The bench Iko, a smart comfortable piece of furniture, is the perfect accessory to position at the foot of the bed. The soft seat can be raised revealing a spacious storage compartment for bed-linen sets, pillows and other items. The compact dimensions mean that the pouf Iko is a useful piece of furniture that can be used in the bedroom and in every other room throughout the house.

Bench and pouf have removable covers in fabric, leather or Ecopelle Dollaro.

**OUTER SIZES** 

| +                                      |  |
|----------------------------------------|--|
| ++++++++++++++++++++++++++++++++++++++ |  |
| 55*                                    |  |